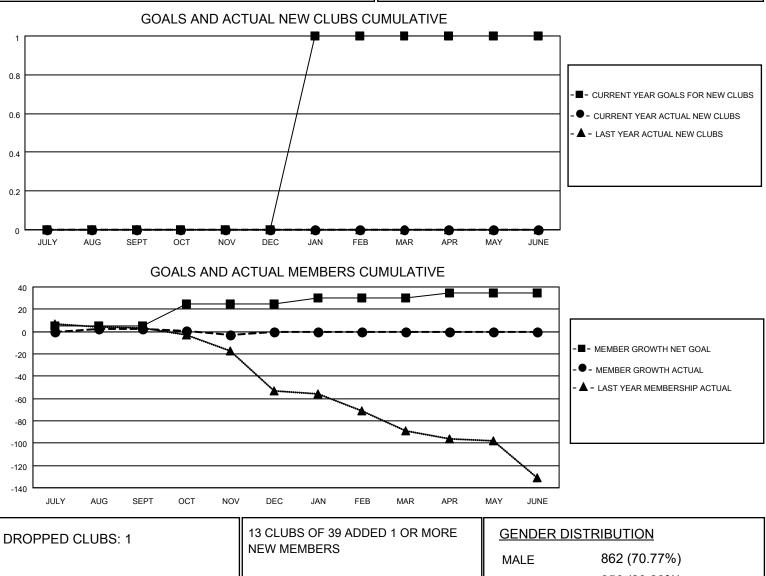

## MONTHLY MEMBERSHIP PROGRESS REPORT

LOCATION MISSOURI

District 26 M2

Results as of: 11/30/2020

|               | Club                  | S         |               |               | Men                    | nbers                   |                                                    |
|---------------|-----------------------|-----------|---------------|---------------|------------------------|-------------------------|----------------------------------------------------|
|               | RESULTS FOR 2020-2021 |           |               |               | RESULTS FO             | OR 2020-2021            |                                                    |
| QUARTER       | NEW CLUB GOAL         | NEW CLUBS | DROPPED CLUBS | QUARTER MEMI  | BER GROWTH NET<br>GOAL | MEMBER GROWTH<br>ACTUAL | DROPPED<br>MEMBERS ACTUAL<br>(including transfers) |
| JULY/AUG/SEPT | 0                     | 0         | 1             | JULY/AUG/SEPT | 5                      | 19                      | 15                                                 |
| OCT/NOV/DEC   | 0                     | 0         | 0             | OCT/NOV/DEC   | 20                     | 9                       | 13                                                 |
| JAN/FEB/MAR   | 1                     | 0         | 0             | JAN/FEB/MAR   | 5                      | 0                       | 0                                                  |
| APR/MAY/JUNE  | 0                     | 0         | 0             | APR/MAY/JUNE  | 5                      | 0                       | 0                                                  |

| NEW MEMBERS     | MALE 862 (70.77%)         |                                                                                         |                                                                                                                                                           |
|-----------------|---------------------------|-----------------------------------------------------------------------------------------|-----------------------------------------------------------------------------------------------------------------------------------------------------------|
|                 | FEMALE                    | 550 (29.25 <i>%</i> )                                                                   |                                                                                                                                                           |
|                 | TOTAL FAMILY UNIT MEMBERS |                                                                                         | 270                                                                                                                                                       |
| MEMBERSHIP DATA |                           |                                                                                         | 142                                                                                                                                                       |
|                 |                           | RS PAYING HALF                                                                          | 142                                                                                                                                                       |
|                 |                           |                                                                                         |                                                                                                                                                           |
|                 |                           | MALE FEMALE   CLICK HERE FOR CUMULATIVE TOTAL FAMILY U   MEMBERSHIP DATA TOTAL FAMILY U | MALE   862 (70.77%)     FEMALE   356 (29.23%)     CLICK HERE FOR CUMULATIVE.   TOTAL FAMILY UNIT MEMBERS     MEMBERSHIP DATA   FAMILY MEMBERS PAYING HALF |